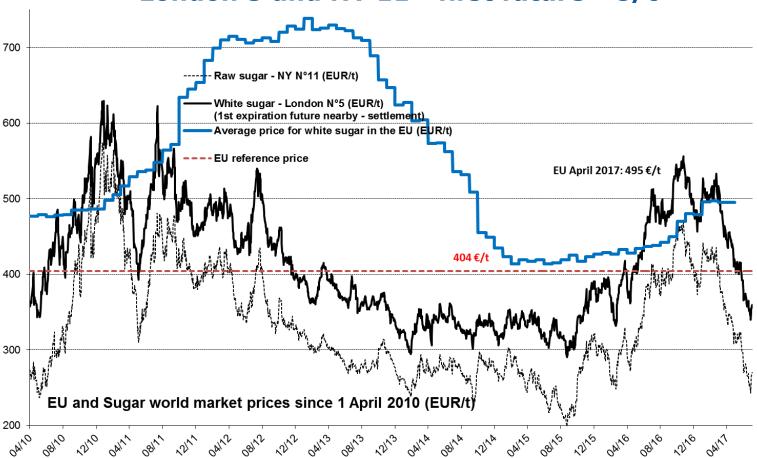

# **EU market price and world market prices**London 5 and NY 11 - first future - €/t