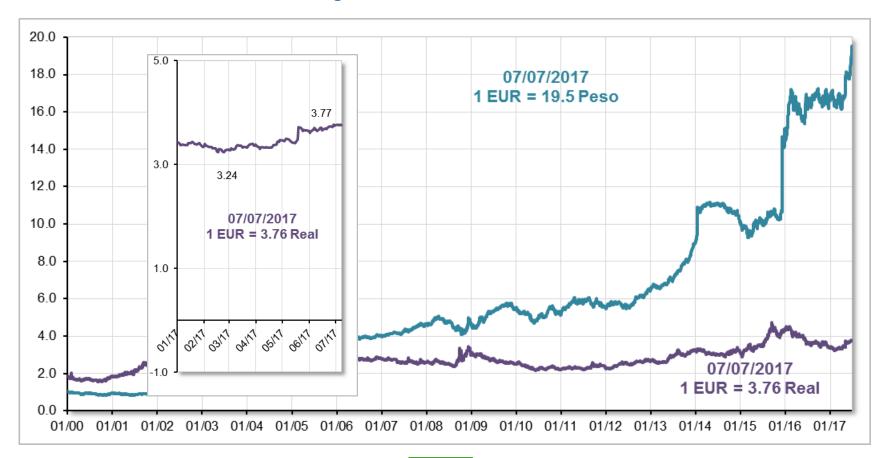

#### **Exchange rates (7/7/2017):**

Euro – Real exchange rate: 1 € = 3.759 Real