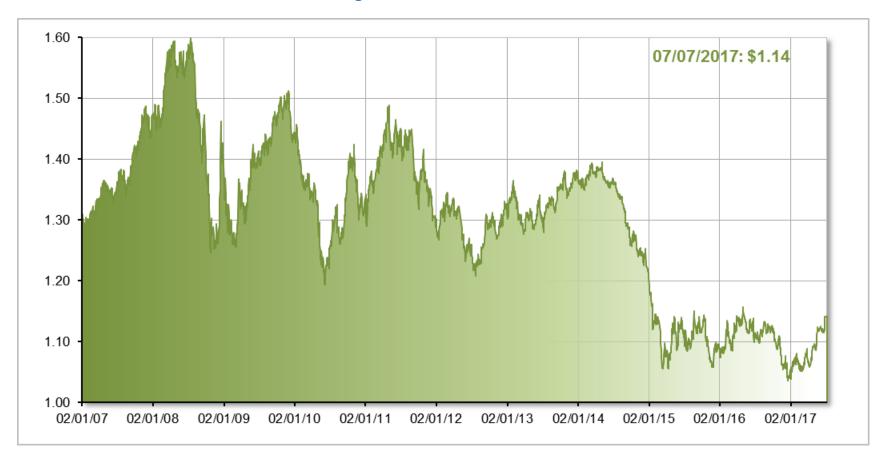

# Sugar Market situation

AGRI G 4
Expert Group
Sugar Market Observatory
11 July 2017





# World Sugar Market





#### **Exchange rates (7/7/2017):**

Euro – Dollar exchange rate: 1 € = \$1.141







#### **Exchange rates (7/7/2017):**

Euro – Real exchange rate: 1 € = 3.759 Real







#### **World Prices**







#### **World Prices**

**White sugar** (26/06/2017 vs. 22/05/2017)

• August 17: 387.4 \$/t ( - 20.1 %; 346.3 €/t)

• October 17: 370.8 \$/t ( - 21.3 %; 331.5 €/t)

**Raw sugar** (26/06/2017 vs. 22/05/2017)

• July 17: 12.61 \$cts/lb ( - 30.9 %; 248.5 €/t)

• October 17: 12.85 \$cts/lb ( - 30.1 %; 253.2 €/t)

White premium: around 109 \$/t on Aug/July basis (white/raw).





# **EU market price and world market prices**London 5 and NY 11 - first future - €/t





# World Market News





## World Market News ISO 05/2017





# EU Sugar Market





### **Isoglucose production in 2016/17**

ISOGLUCOSE - EU monthly cumulated production for 2016/2017





### Out-of-quota