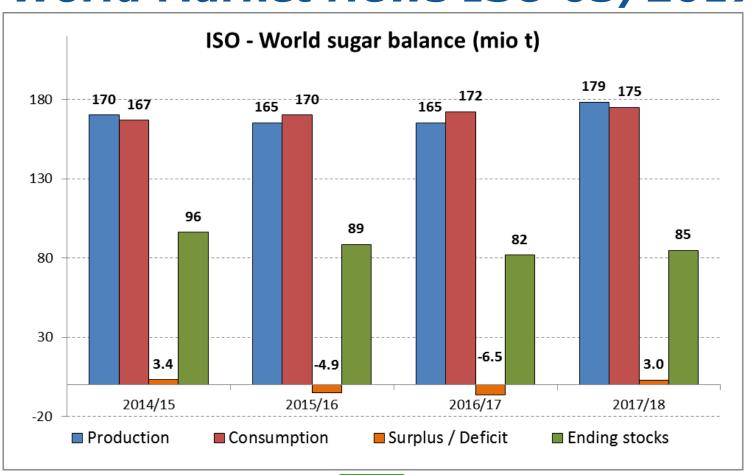

Sugar Market Observatory
11 July 2017





# World Sugar Market





#### **Exchange rates (7/7/2017):**

Euro – Dollar exchange rate: 1 € = \$1.141







#### **Exchange rates (7/7/2017):**

Euro – Real exchange rate: 1 € = 3.759 Real







#### **World Prices**







#### **World Prices**

**White sugar** (26/06/2017 vs. 22/05/2017)

• August 17: 387.4 \$/t ( - 20.1 %; 346.3 €/t)

• October 17: 370.8 \$/t ( - 21.3 %; 331.5 €/t)

**Raw sugar** (26/06/2017 vs. 22/05/2017)

• July 17: 12.61 \$cts/lb ( - 30.9 %; 248.5 €/t)

• October 17: 12.85 \$cts/lb ( - 30.1 %; 253.2 €/t)

White premium: around 109 \$/t on Aug/July basis (white/raw).





# **EU market price and world market prices**London 5 and NY 11 - first future - €/t





# World Market News





## World Market News ISO 05/2017





# EU Sugar Market





### **Isoglucose production in 2016/17**

ISOGLUCOSE - EU monthly cumulated production for 2016/2017





### Out-of-quota exports in 2016/17

#### Sugar:

```
1<sup>st</sup> tranche (650,000 t) Reg. 2016/1713
```

100% allocated -

33.24 % allocation coefficient – Reg.2016/1810

2<sup>nd</sup> tranche (700,000 t) - Reg. 2017/430

100% allocated -

66.81 % allocation coefficient - Reg.2017/545

### Isoglucose: 70 000 t opened

42.02 % allocated - 40 584 t available





### **Industrial TRQ for chemical industry**

For 2016/17,

TRQ of 400 000 t sugar for the supply of the chemical industry (CN 1701) R470/2013

6 900 t (1.7%) have so far been committed





# Thank you for your attention