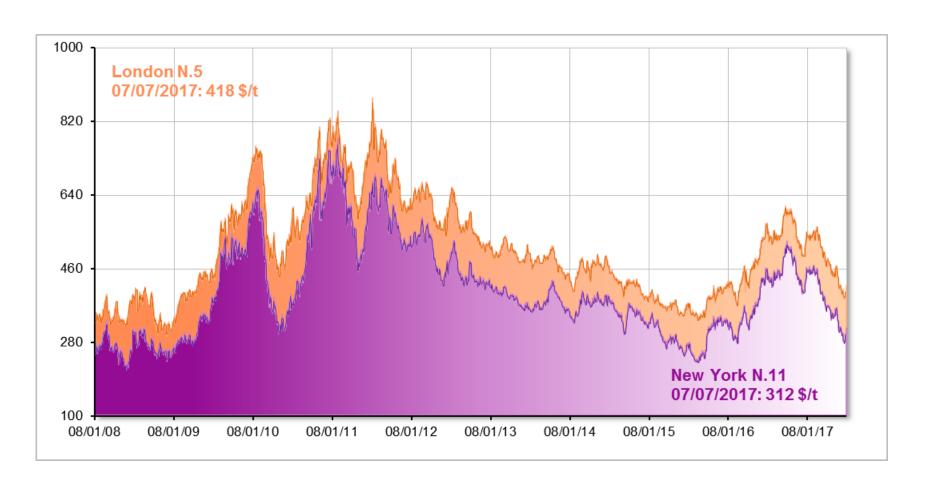

#### **World Prices**

**White sugar** (26/06/2017 vs. 22/05/2017)

• August 17: 387.4 \$/t ( - 20.1 %; 346.3 €/t)

• October 17: 370.8 \$/t ( - 21.3 %; 331.5 €/t)

**Raw sugar** (26/06/2017 vs. 22/05/2017)

• July 17: 12.61 \$cts/lb ( - 30.9 %; 248.5 €/t)

• October 17: 12.85 \$cts/lb ( - 30.1 %; 253.2 €/t)

White premium: around 109 \$/t on Aug/July basis (white/raw).