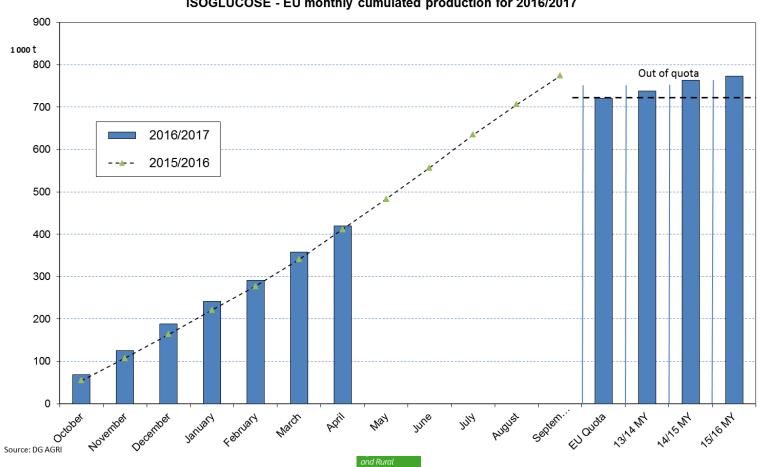

### **Isoglucose production in 2016/17**

ISOGLUCOSE - EU monthly cumulated production for 2016/2017